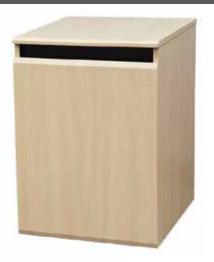

## **CR1000EX** Single Rack Credenza

**CR1000EX** is a fully assembled executive credenza with traditional furniture design. The elegant laminate finish is enhanced by the beveled door and precision European hardware. Can be butted together to span a room or wall.

## **Standard Features**

- Thermowrap surf(x) finish
- Locking front and rear doors
- RR12 12U front and rear rack rails
- FAN Quiet cooling fan
- 4" heavy duty casters (2 locking)
- Can be butted together to span a room or wall
- Ships assembled