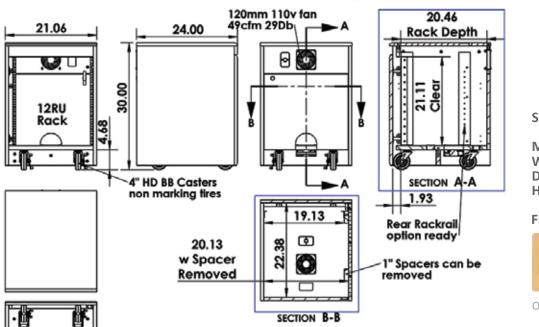

recision European hardware. Can be butted together to span a room or wall.

## **Standard Features**

- Thermowrap surf(x) finish
- Locking front and rear doors
- RR12 12U front and rear rack rails
- FAN Quiet cooling fan
- 4" heavy duty casters (2 locking)
- Can be butted together to span a room or wall
- Ships assembled

## Options

- MM1232 Monitor and camera mount (12" 32")
- PM2-S Single monitor mount (37"-60" 200 lbs max)
- **PB** Six outlet power bar with 10 ft. cord
- TVCB Camera bracket for freestanding or wall mount TV's
- CS Wall mount camera or codec shelf
- FAN Additional quiet cooling fan
- 9107 Lacing bar (19" long)
- 9031 Vented metal shelf
- 9041 Sliding shelf
- 9052 Sliding drawer
- MAGKEY Additional key for hidden locks
- LEV4AX4 4x Levelers for non-mobile applications



Specifications

Model: CR1000EX Width: 21" Depth: 24" Height: 30"

## Finishes



Other finishes are available. Check website.

The information contained in this drawing is the sole property of Audio Visual Furniture International. Any reproduction in part or as a whole without the written permission of Audio Visual Furniture International is prohibited. AVFI can build or modify stock configurations to suit customer specifications. Please contact us to discuss how this service can help meet your needs. Some quantity restrictions may apply. Specification subject to change without notice. Computers, cameras, monitors, etc. are shown to illustrate product usage and are not included unless otherwise noted.