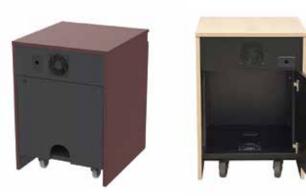

## **Standard Features**

- Thermowrap surf(x) finish
- Locking front and rear doors
- RR12 12U front and rear rack rails
- FAN Quiet cooling fan
- 4" heavy duty casters (2 locking)
- Can be butted together to span a room or wall
- Ships assembled

## Options

- MM1232 Monitor and camera mount (12" 32")
- PM2-S Single monitor mount (37"-60" 200 lbs max)
- **PB** Six outlet power bar with 10 ft. cord
- TVCB Camera bracket for freestanding or wall mount TV's
- CS Wall mount camera or codec shelf
- FAN Additional quiet cooling fan
- 9107 Lacing bar (19" long)
- 9031 Vented metal shelf
- 9041 Sliding shelf
- 9052 Sliding drawer
- MAGKEY Additional key for hidden locks
- LEV4AX4 4x Levelers for non-mobile applications